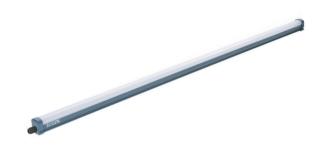

## Ecolink Slim Integrated Waterproof















## **Product data**

| Optical system                          |                                  |
|-----------------------------------------|----------------------------------|
| Lumen output (lm) (typ.Avg)             | 2ft: 1900lm                      |
|                                         | 4ft: 3800lm                      |
|                                         | 5ft: 4700lm                      |
| lumen output tolerance (+/-)            | ±10%                             |
| CRI                                     | ≥70                              |
| сст                                     | 6500К                            |
| SDCM (and IEC / ANSI)                   | ≤7                               |
| Uniformity                              | Diffused light distrib